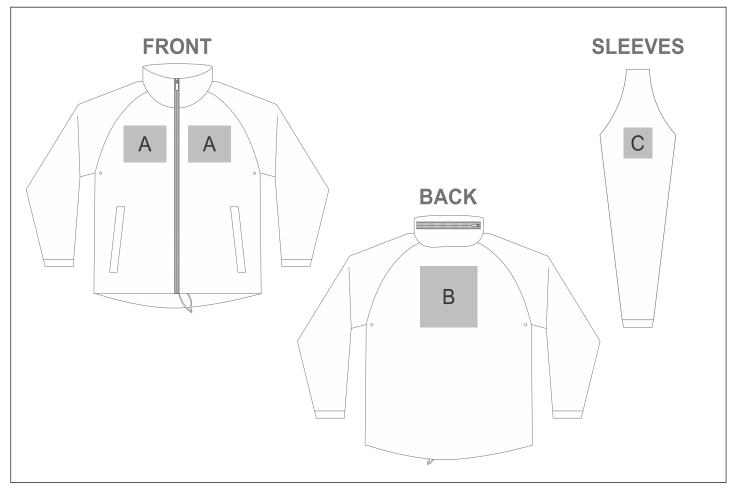

## **Need to know:**

Includes 1-Position Digital Transfer (setup fee applies)

DTC/EMB inclusive Parameters: Left/Right Chest or Back = 100mm x 100mm

## **Branding Options:**

| Position | Branding Method (Branding Code)       | No. of Colours | Dimension               |
|----------|---------------------------------------|----------------|-------------------------|
| Α        | Embroidery (EMB-A)                    | N/A            | 100mm wide x 100mm high |
| А        | Digital Transfer Clothing A6 (DTC-A6) | Full Colour    | 150mm wide x 120mm high |
|          |                                       |                |                         |
| В        | Embroidery (EMB-A)                    | N/A            | 100mm wide x 100mm high |
| В        | Digital Transfer Clothing A6 (DTC-A6) | Full Colour    | 148mm wide x 100mm high |
| В        | Digital Transfer Clothing A5 (DTC-A5) | Full Colour    | 200mm wide x 100mm high |
|          |                                       |                |                         |
| С        | Embroidery (EMB-A)                    | N/A            | 100mm wide x 100mm high |
| С        | Digital Transfer Clothing A6 (DTC-A6) | Full Colour    | 80mm wide x 80mm high   |